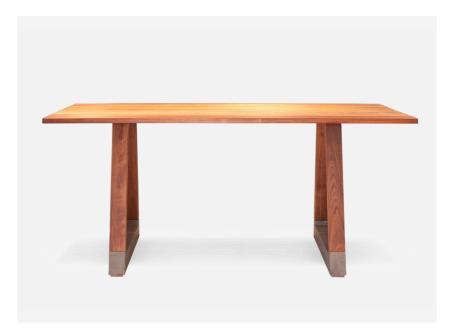

SLAB OUTDOOR TABLE

SLAB OUTDOOR TABLE

Н

- 04 Slab Collection includes tables, leaners + bench seats for indoor and outdoor

With strong lines and contrasting materials, the Slab Outdoor Table is a show stopping design for any hospitality fit out. Created to accentuate the beauty of solid timber and locally quarried Bluestone, the design showcases these natural resources. The Slab Outdoor range is ideal as a communal outdoor dining feature in cafes and restaurants.

> Made from Slatted Sapele with Bluestone feet

Oiled finish as standard **Finishes** 

Dark Oiled available on request

Standard sizes 2100 / 2400 / 2700 x 1000

750h

Additional sizes available on request

**Application** Outdoor use

5 year commercial warranty Warranty

Lead time Made to order - 4 to 6 weeks

New Zealand <u>Origin</u>

<u>Designer</u> Harrows

FSC® Certified Certification

SLAB OUTDOOR BENCH SEAT

A member of the Slab Outdoor Collection, this stunning bench seat is designed to partner with the Slab Outdoor Tables. Jump on board with the rising trend of communal dining in your cafe or restaurant with larger format tables and bench seats. These solid timber bench seats feature the beauty of natural timber grains, contrasted with the solid Bluestone feet.