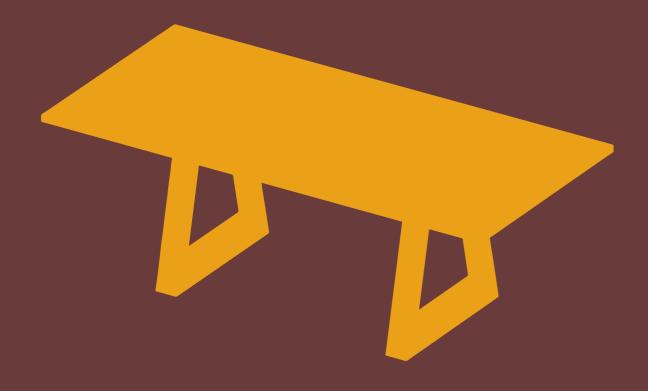

# Introducing Slab

With strong lines and contrasting materials the Slab collection is a show stopping design, created to accentuate the beauty of solid timber and locally quarried Bluestone.

Lending itself to larger formats, the Slab range is ideal as a communal dining feature in cafes, restaurants or office cafeterias or as a collaborative leaner for stand-up meetings. Designed and manufactured in New Zealand, the Slab range is available with tables, bar leaners, bench seats and outdoor options.

# Tables + Leaners

Slab offers table height at 750mm or leaner height at 1050mm. Available in a variety of sizes, ensuring it can adapt seamlessly to different spaces and requirements.