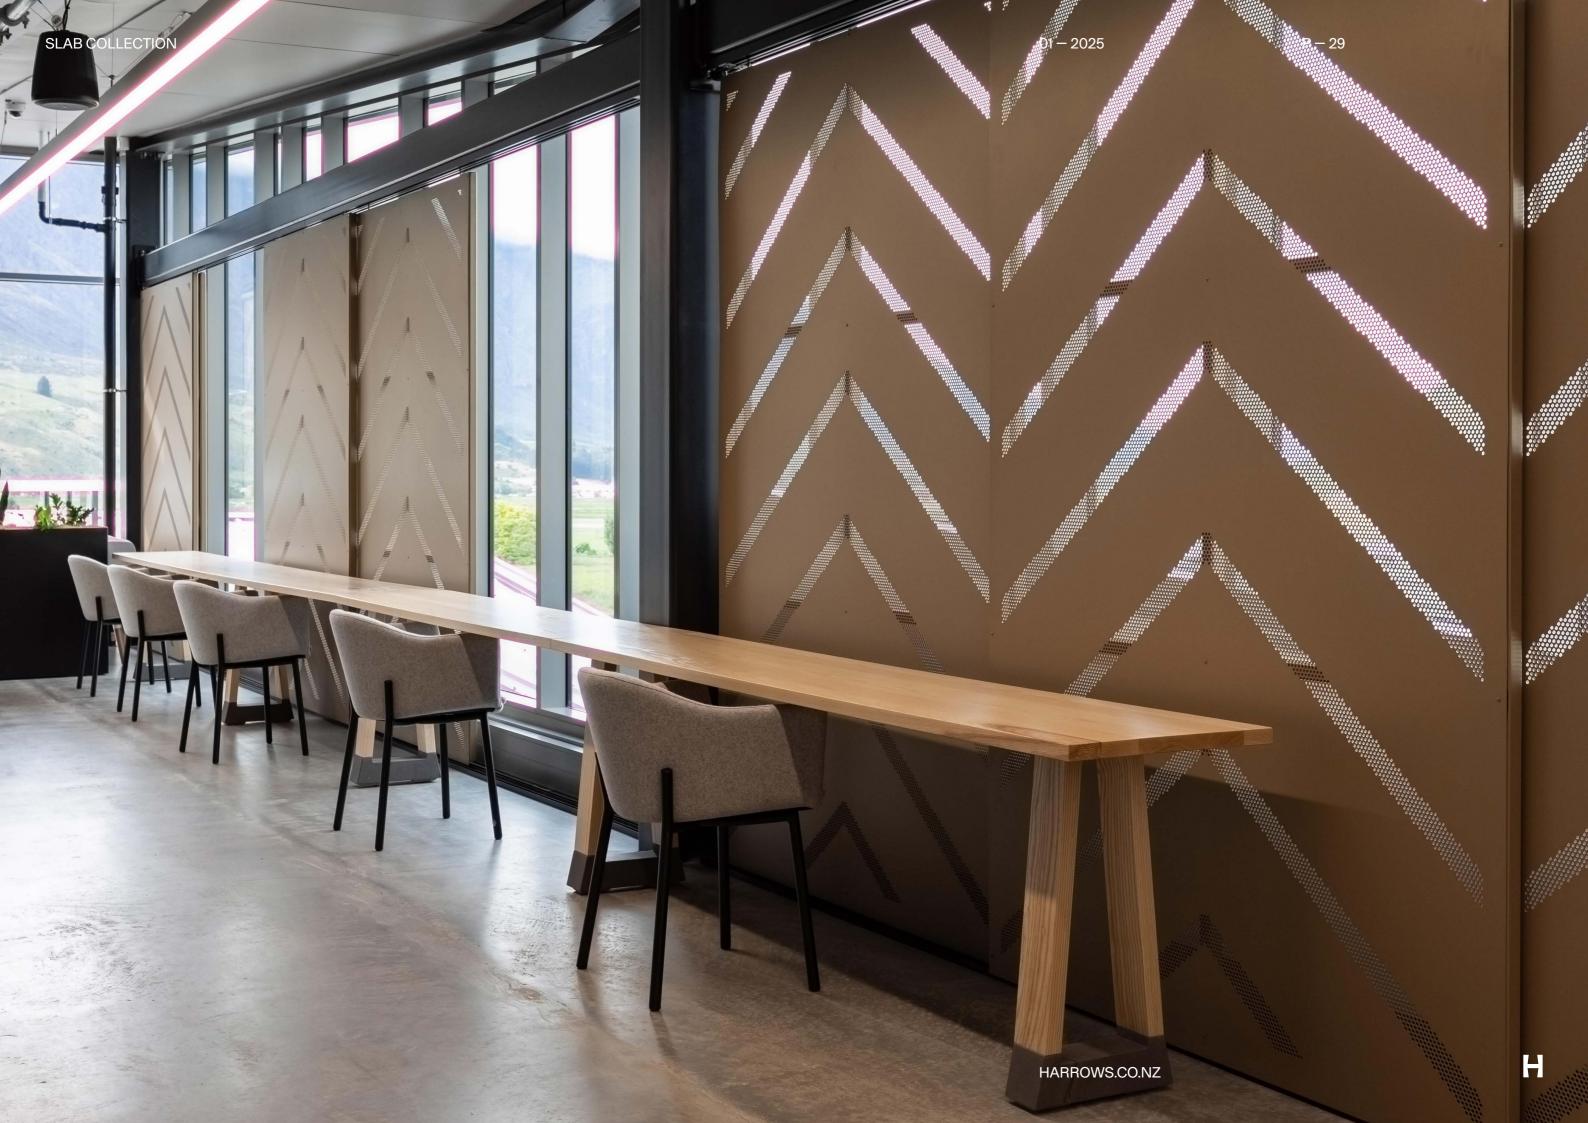

# Introducing Slab

With strong lines and contrasting materials the Slab collection is a show stopping design, created to accentuate the beauty of solid timber and locally quarried Bluestone.

Lending itself to larger formats, the Slab range is ideal as a communal dining feature in cafes, restaurants or office cafeterias or as a collaborative leaner for stand-up meetings. Designed and manufactured in New Zealand, the Slab range is available with tables, bar leaners, bench seats and outdoor options.

# Tables + Leaners

Slab offers table height at 750mm or leaner height at 1050mm. Available in a variety of sizes, ensuring it can adapt seamlessly to different spaces and requirements.

**SLAB LEANER** 

**SLAB LEANER** 

H

- 04 Slab Collection includes tables, leaners + bench seats for indoor and outdoor

With strong lines and contrasting materials the Slab Leaner is a stunning feature for your bar or office space. Created to accentuate the beauty of solid timber and showcase our natural resources, the Slab range lends itself to larger sizes and encourages communal dining, becoming a conversation piece thanks to its rugged yet refined natural elements.

> Made from Solid American Ash with Bluestone feet

<u>Finishes</u> Stained any standard colour

Standard sizes 2100 x 800 / 1000

> 2400 x 800 / 1000 2700 x 800 / 1000 3000 x 800 / 1000

1050h

Additional sizes available on request

Edge Profile Square Edge Aris as standard

**Application** Indoor use

Warranty 5 year commercial warranty

Made to order - 4 to 6 weeks Lead time

<u>Origin</u> New Zealand

Designer Harrows

**SLAB TABLE** 

**SLAB TABLE** 