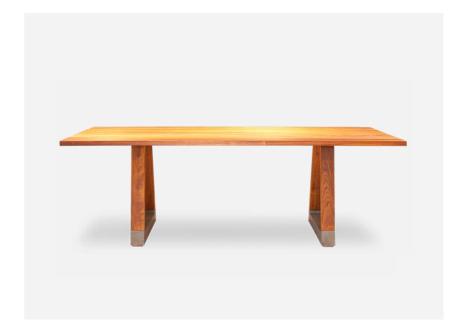

Н

- 04 Slab Collection includes tables, leaners + bench seats for indoor and outdoor

With strong lines and contrasting materials the Slab Table is a show stopping design for any hospitality or commercial fit out. Created to accentuate the beauty of solid timber and locally quarried Bluestone, the design showcases these natural resources.

> Made from Solid American Ash with Bluestone feet

<u>Finishes</u> Stained any standard colour

2100/2400/2700/3000x1000 Standard sizes

2400/2700/3000x1200

750h

Additional sizes available on request

Square Edge Aris as standard Edge Profile

<u>Application</u> Indoor use

Warranty 5 year commercial warranty

Made to order - 4 to 6 weeks Lead time

New Zealand <u>Origin</u>

**Designer** Harrows SLAB BENCH SEAT

H

01
Designed in NZ, made in NZ
02
Solid timber
03
Stained in your choice of colour