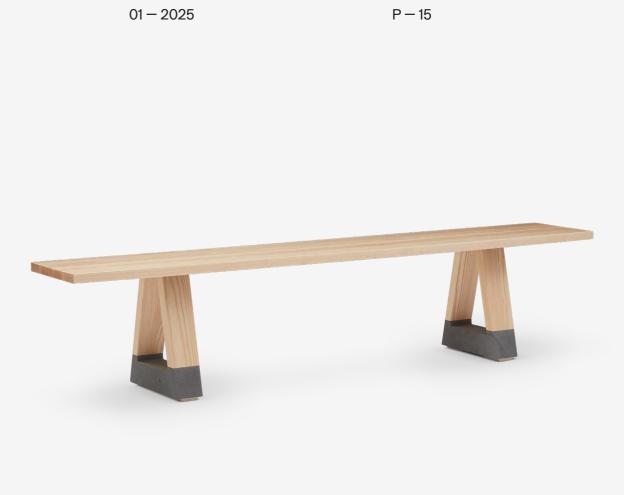

#### Bench Seats

Bench seats are designed to complement tables of all sizes, available in a range of lengths to ensure a perfect fit for any seating arrangement.

- 04 Slab Collection includes tables, leaner + bench seats for indoor and outdoor

- 05 Locally quarried bluestone feet

A member of the Slab Collection, this stunning bench seat is designed to partner with the Slab Tables. These solid timber bench seats feature the beauty of natural timber grains, contrasted with the solid Bluestone feet.

Made from Solid American Ash with Bluestone feet

Finishes Stained in any standard colour

<u>Standard sizes</u> To suit table sizes:

2100, 2400, 2700, 3000

450h x 350d

Additional sizes available on request

<u>Application</u> Indoor use