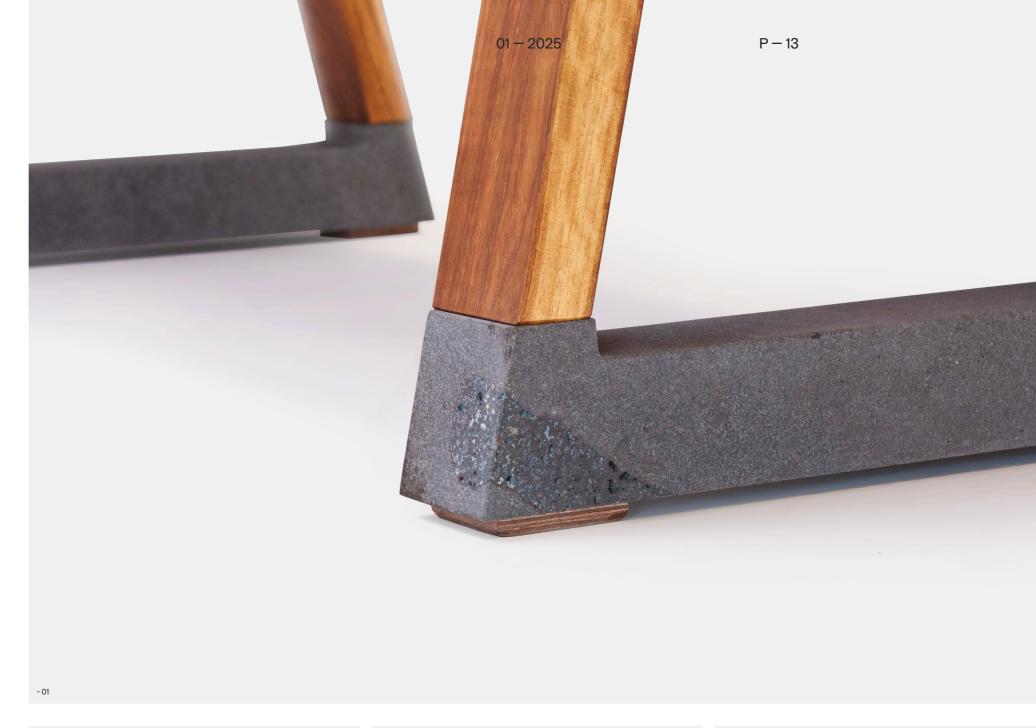

## **Bluestone Feet**

The Slab Collection features a unique solid stone foot made from Bluestone, quarried and machined locally by Timaru Bluestone.

# Key Features

- 01 Features solid Bluestone feet
 - 02 Indoor range stained in any colour
 - 03 Custom sizes available
 - 04 Collection includes tables, leaners and bench seats

It's made just for you.

Craft lasting connections through furniture that's brought to life with skill and craftsmanship in our very own factory with finish that's uniquely yours. Manufactured to order and tailored with personality and individuality to create spaces that you'll love.