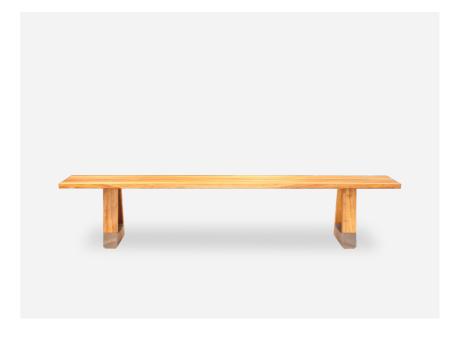

5 year commercial warranty Warranty

Lead time Made to order - 4 to 6 weeks

New Zealand <u>Origin</u>

<u>Designer</u> Harrows

FSC® Certified Certification

SLAB OUTDOOR BENCH SEAT

A member of the Slab Outdoor Collection, this stunning bench seat is designed to partner with the Slab Outdoor Tables. Jump on board with the rising trend of communal dining in your cafe or restaurant with larger format tables and bench seats. These solid timber bench seats feature the beauty of natural timber grains, contrasted with the solid Bluestone feet.

Made from Slatted Sapele with Bluestone feet

<u>Finishes</u> Oiled finish as standard

Dark Oiled available on request

<u>Standard sizes</u> To suit table sizes:

2100, 2400, 2700 450h x 350d

Additional sizes available on request

<u>Application</u> Outdoor use

Warranty 5 year commercial warranty

<u>Lead time</u> Made to order - 4 to 6 weeks

Origin New Zealand

<u>Designer</u> Harrows

Certification FSC® Certified