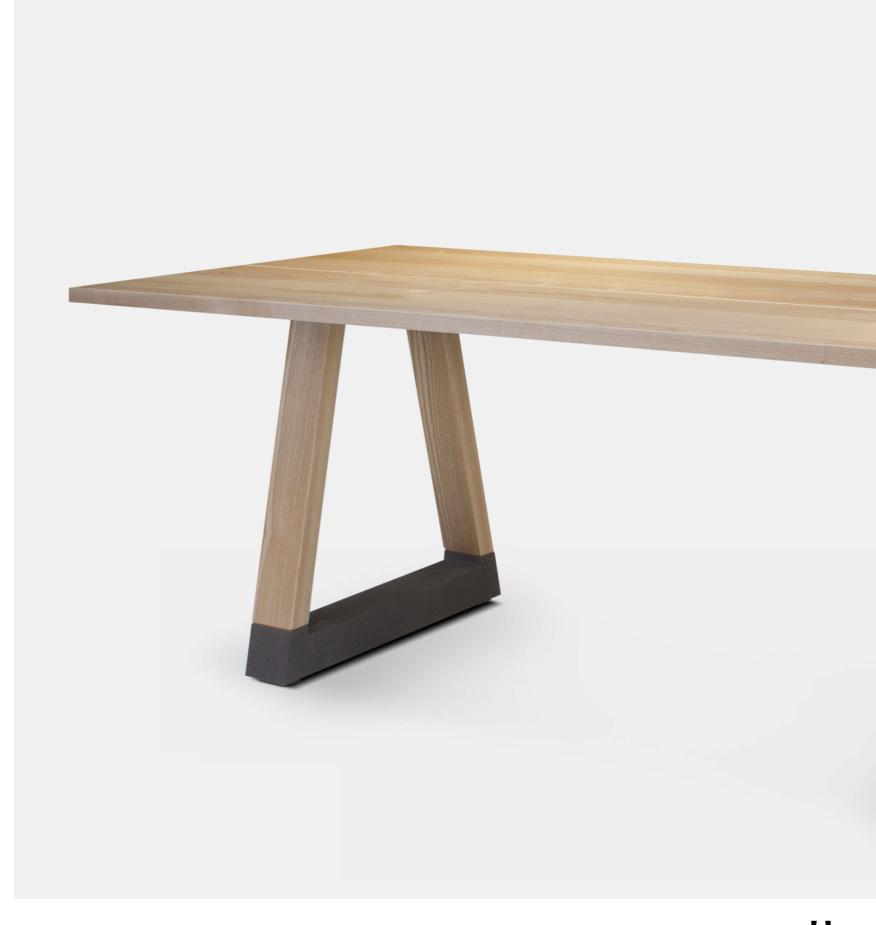

## **Bluestone Feet**

The Slab Collection features a unique solid stone foot made from Bluestone, quarried and machined locally by Timaru Bluestone.

# Key Features

- 01 Features solid Bluestone feet
 - 02 Indoor range stained in any colour
 - 03 Custom sizes available
 - 04 Collection includes tables, leaners and bench seats

It's made just for you.

Craft lasting connections through furniture that's brought to life with skill and craftsmanship in our very own factory with finish that's uniquely yours. Manufactured to order and tailored with personality and individuality to create spaces that you'll love.