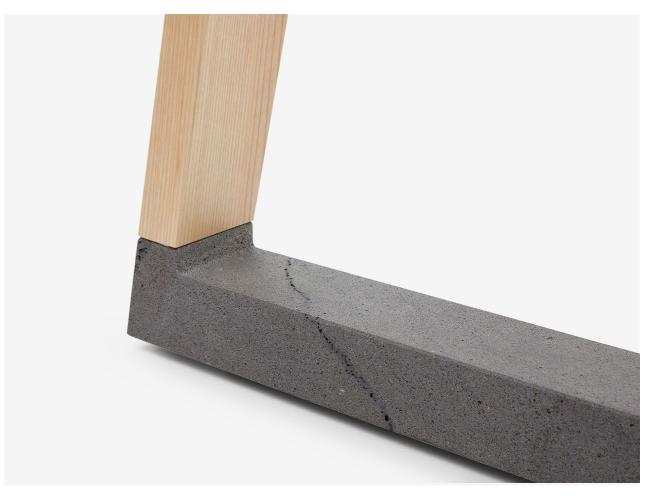

## **Bluestone Feet**

The Slab Collection features a unique solid stone foot made from Bluestone, quarried and machined locally by Timaru Bluestone.

# Introducing Slab

With strong lines and contrasting materials the Slab collection is a show stopping design, created to accentuate the beauty of solid timber and locally quarried Bluestone.

Lending itself to larger formats, the Slab range is ideal as a communal dining feature in cafes, restaurants or office cafeterias or as a collaborative leaner for stand-up meetings. Designed and manufactured in New Zealand, the Slab range is available with tables, bar leaners, bench seats and outdoor options.