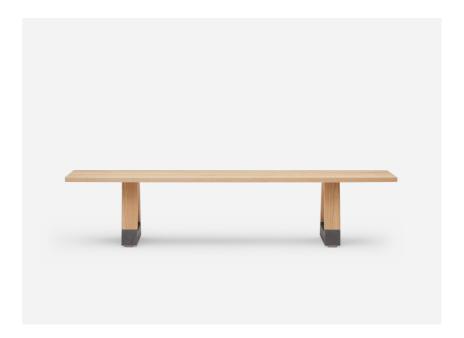

- 04 Slab Collection includes tables, leaner + bench seats for indoor and outdoor

- 05 Locally quarried bluestone feet

A member of the Slab Collection, this stunning bench seat is designed to partner with the Slab Tables. These solid timber bench seats feature the beauty of natural timber grains, contrasted with the solid Bluestone feet.

Made from Solid American Ash with Bluestone feet

Finishes Stained in any standard colour

<u>Standard sizes</u> To suit table sizes:

2100, 2400, 2700, 3000

450h x 350d

Additional sizes available on request

<u>Application</u> Indoor use

Warranty 5 year commercial warranty

<u>Lead time</u> Made to order - 4 to 6 weeks

Origin New Zealand

<u>Designer</u> Harrows

**SLAB OUTDOOR LEANER** 

SLAB OUTDOOR LEANER

- 04 Slab Collection includes tables, leaners + bench seats for indoor and outdoor