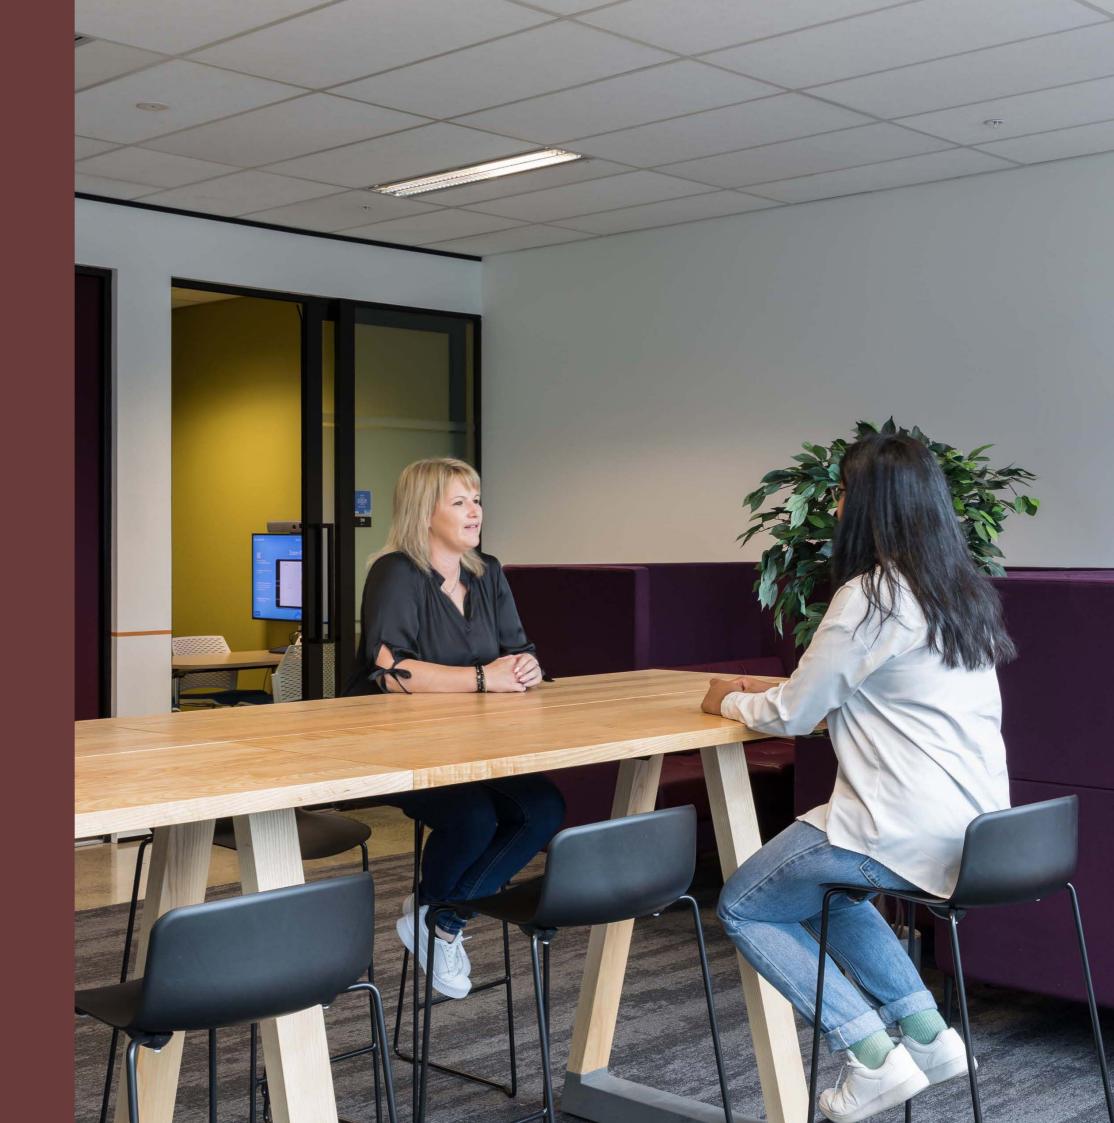

# Introducing Slab

With strong lines and contrasting materials the Slab collection is a show stopping design, created to accentuate the beauty of solid timber and locally quarried Bluestone.

Lending itself to larger formats, the Slab range is ideal as a communal dining feature in cafes, restaurants or office cafeterias or as a collaborative leaner for stand-up meetings. Designed and manufactured in New Zealand, the Slab range is available with tables, bar leaners, bench seats and outdoor options.

# Tables + Leaners

Slab offers table height at 750mm or leaner height at 1050mm. Available in a variety of sizes, ensuring it can adapt seamlessly to different spaces and requirements.

**SLAB LEANER** 

**SLAB LEANER** 

H

- 04 Slab Collection includes tables, leaners + bench seats for indoor and outdoor

With strong lines and contrasting materials the Slab Leaner is a stunning feature for your bar or office space. Created to accentuate the beauty of solid timber and showcase our natural resources, the Slab range lends itself to larger sizes and encourages communal dining, becoming a conversation piece thanks to its rugged yet refined natural elements.

Н

- 04 Slab Collection includes tables, leaners + bench seats for indoor and outdoor

With strong lines and contrasting materials the Slab Table is a show stopping design for any hospitality or commercial fit out. Created to accentuate the beauty of solid timber and locally quarried Bluestone, the design showcases these natural resources.