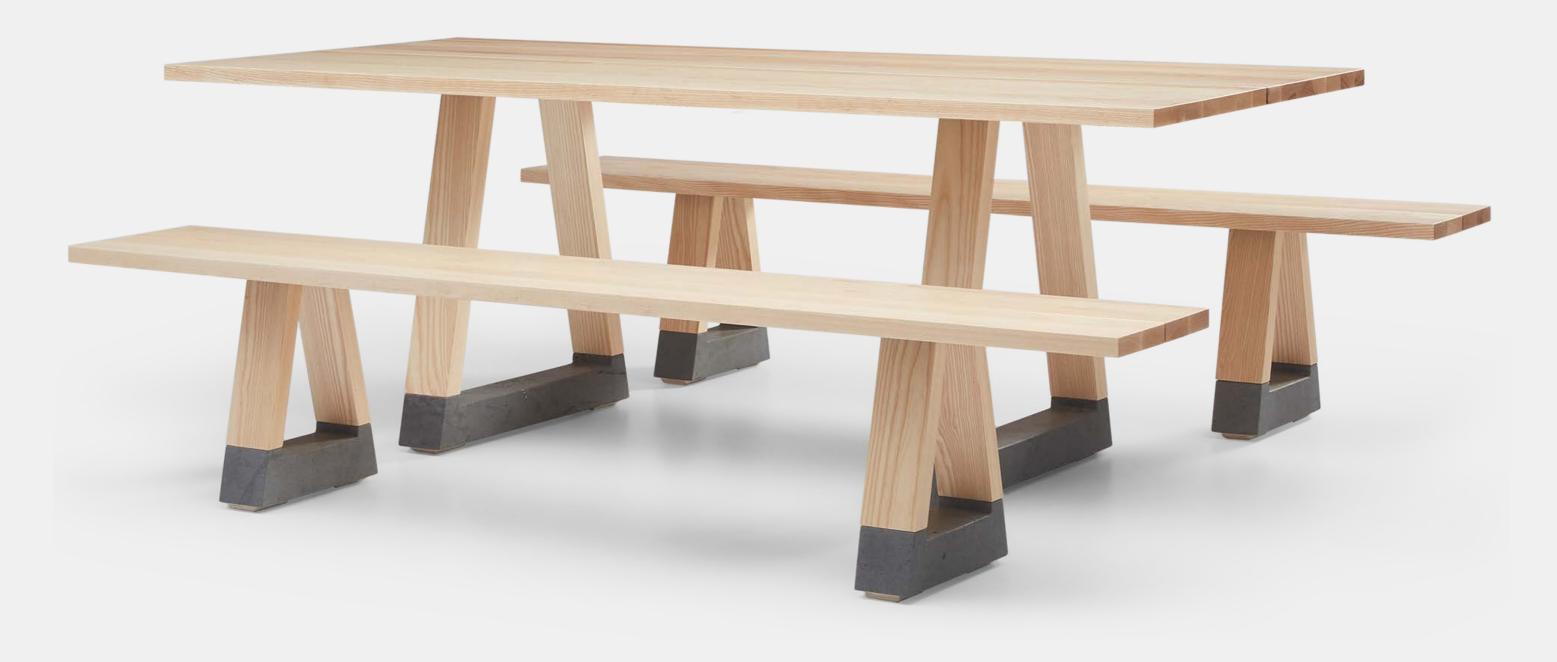

# Introducing Slab

With strong lines and contrasting materials the Slab collection is a show stopping design, created to accentuate the beauty of solid timber and locally quarried Bluestone.

Lending itself to larger formats, the Slab range is ideal as a communal dining feature in cafes, restaurants or office cafeterias or as a collaborative leaner for stand-up meetings. Designed and manufactured in New Zealand, the Slab range is available with tables, bar leaners, bench seats and outdoor options.

#### Bench Seats

Bench seats are designed to complement tables of all sizes, available in a range of lengths to ensure a perfect fit for any seating arrangement.

- 04 Slab Collection includes tables, leaner + bench seats for indoor and outdoor

- 05 Locally quarried bluestone feet

A member of the Slab Collection, this stunning bench seat is designed to partner with the Slab Tables. These solid timber bench seats feature the beauty of natural timber grains, contrasted with the solid Bluestone feet.