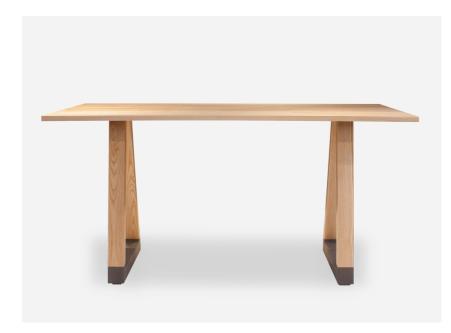

# Tables + Leaners

Slab offers table height at 750mm or leaner height at 1050mm. Available in a variety of sizes, ensuring it can adapt seamlessly to different spaces and requirements.

# Introducing Slab

With strong lines and contrasting materials the Slab collection is a show stopping design, created to accentuate the beauty of solid timber and locally quarried Bluestone.

Lending itself to larger formats, the Slab range is ideal as a communal dining feature in cafes, restaurants or office cafeterias or as a collaborative leaner for stand-up meetings. Designed and manufactured in New Zealand, the Slab range is available with tables, bar leaners, bench seats and outdoor options.