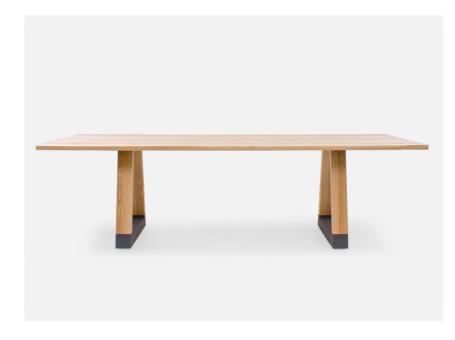

Edge Profile Square Edge Aris as standard

**Application** Indoor use

Warranty 5 year commercial warranty

Made to order - 4 to 6 weeks Lead time

<u>Origin</u> New Zealand

Designer Harrows

**SLAB TABLE** 

**SLAB TABLE** 

Н

- 04 Slab Collection includes tables, leaners + bench seats for indoor and outdoor

With strong lines and contrasting materials the Slab Table is a show stopping design for any hospitality or commercial fit out. Created to accentuate the beauty of solid timber and locally quarried Bluestone, the design showcases these natural resources.

> Made from Solid American Ash with Bluestone feet

<u>Finishes</u> Stained any standard colour

2100/2400/2700/3000x1000 Standard sizes

2400/2700/3000x1200

750h

Additional sizes available on request

Square Edge Aris as standard Edge Profile

<u>Application</u> Indoor use

Warranty 5 year commercial warranty

Made to order - 4 to 6 weeks Lead time

New Zealand <u>Origin</u>

**Designer** Harrows SLAB BENCH SEAT

H

01
Designed in NZ, made in NZ
02
Solid timber
03
Stained in your choice of colour