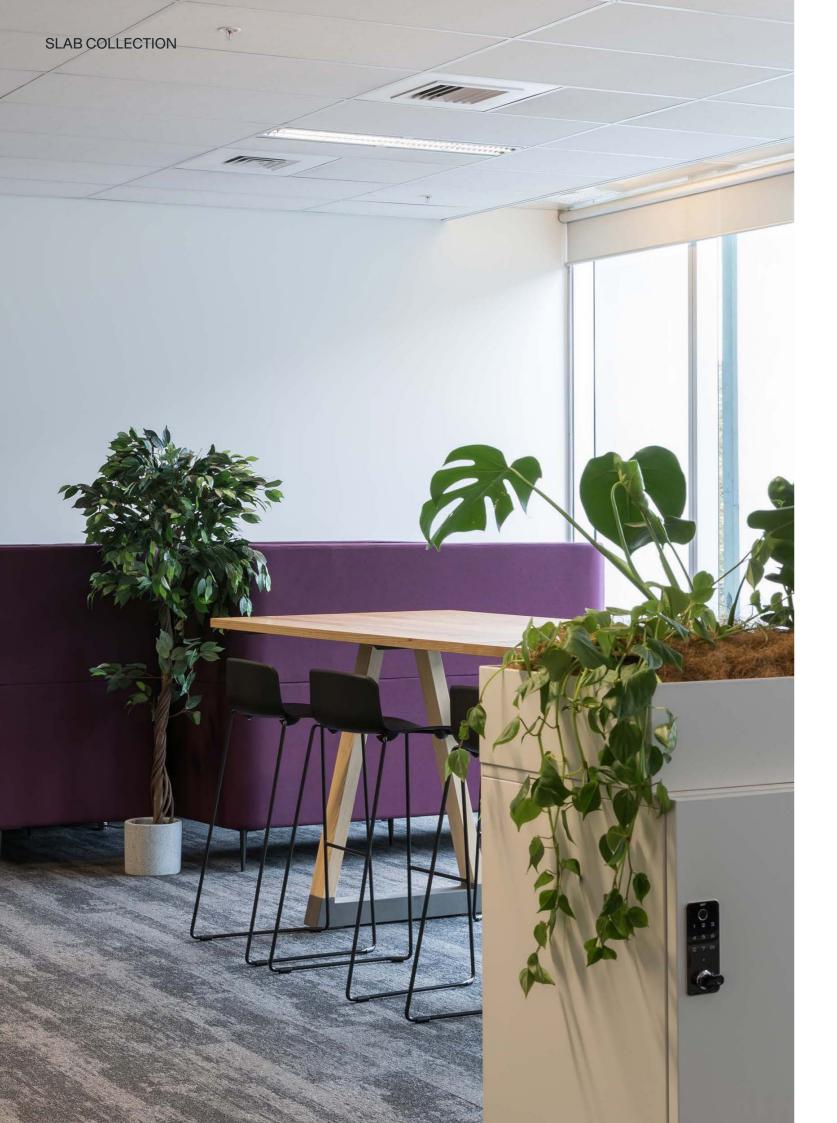

**SLAB COLLECTION** 

# Introducing Slab

With strong lines and contrasting materials the Slab collection is a show stopping design, created to accentuate the beauty of solid timber and locally quarried Bluestone.

Lending itself to larger formats, the Slab range is ideal as a communal dining feature in cafes, restaurants or office cafeterias or as a collaborative leaner for stand-up meetings. Designed and manufactured in New Zealand, the Slab range is available with tables, bar leaners, bench seats and outdoor options.

# Tables + Leaners

Slab offers table height at 750mm or leaner height at 1050mm. Available in a variety of sizes, ensuring it can adapt seamlessly to different spaces and requirements.