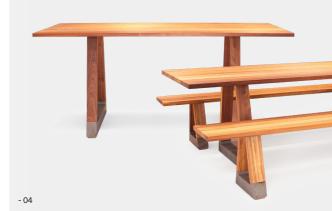

# Introducing Slab

With strong lines and contrasting materials the Slab collection is a show stopping design, created to accentuate the beauty of solid timber and locally quarried Bluestone.

Lending itself to larger formats, the Slab range is ideal as a communal dining feature in cafes, restaurants or office cafeterias or as a collaborative leaner for stand-up meetings. Designed and manufactured in New Zealand, the Slab range is available with tables, bar leaners, bench seats and outdoor options.

# Key Features

- 01 Features solid Bluestone feet
 - 02 Indoor range stained in any colour
 - 03 Custom sizes available
 - 04 Collection includes tables, leaners and bench seats

It's made just for you.

Craft lasting connections through furniture that's brought to life with skill and craftsmanship in our very own factory with finish that's uniquely yours. Manufactured to order and tailored with personality and individuality to create spaces that you'll love.

Н

- 04 Slab Collection includes tables, leaners + bench seats for indoor and outdoor

With strong lines and contrasting materials the Slab Table is a show stopping design for any hospitality or commercial fit out. Created to accentuate the beauty of solid timber and locally quarried Bluestone, the design showcases these natural resources.

- 04 Slab Collection includes tables, leaner + bench seats for indoor and outdoor

- 05 Locally quarried bluestone feet

A member of the Slab Collection, this stunning bench seat is designed to partner with the Slab Tables. These solid timber bench seats feature the beauty of natural timber grains, contrasted with the solid Bluestone feet.