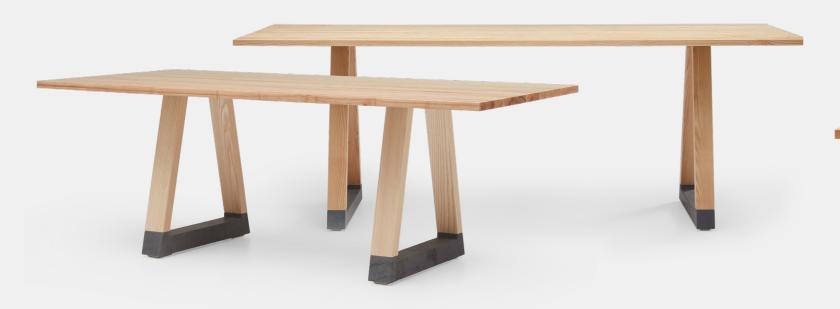

# Introducing Slab

With strong lines and contrasting materials the Slab collection is a show stopping design, created to accentuate the beauty of solid timber and locally quarried Bluestone.

Lending itself to larger formats, the Slab range is ideal as a communal dining feature in cafes, restaurants or office cafeterias or as a collaborative leaner for stand-up meetings. Designed and manufactured in New Zealand, the Slab range is available with tables, bar leaners, bench seats and outdoor options.

# Tables + Leaners

Slab offers table height at 750mm or leaner height at 1050mm. Available in a variety of sizes, ensuring it can adapt seamlessly to different spaces and requirements.

## **Bluestone Feet**

The Slab Collection features a unique solid stone foot made from Bluestone, quarried and machined locally by Timaru Bluestone.