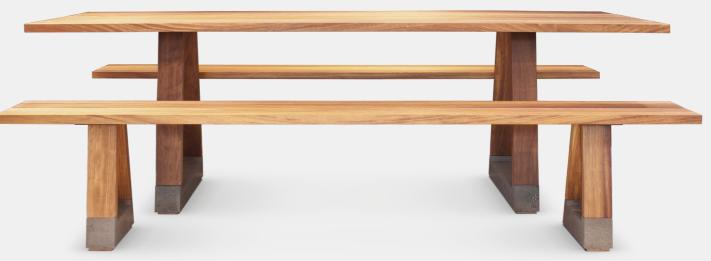

#### Bench Seats

Bench seats are designed to complement tables of all sizes, available in a range of lengths to ensure a perfect fit for any seating arrangement.

- 04 Slab Collection includes tables, leaner + bench seats for indoor and outdoor

- 05 Locally quarried bluestone feet

A member of the Slab Collection, this stunning bench seat is designed to partner with the Slab Tables. These solid timber bench seats feature the beauty of natural timber grains, contrasted with the solid Bluestone feet.