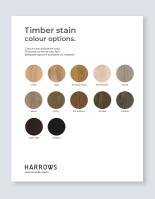

# Customise your space.

Designed and manufactured in New Zealand by Harrows, the Mesa Collection is endlessly customizable with tops available in LPL, HPL over birch ply or Ash veneer stained in colour of choice.

Black or white HPL with exposed Birch ply edge.

Plain colour or wood-grain

Plain colour or wood-grain Solid Ash veneer stained in LPL with PVC edge tape. Colour of choice with ply edge.

Base available powder coated in any colour from the Dulux range.