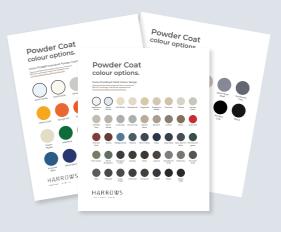

Black or white HPL with exposed Birch ply edge.

Plain colour or wood-grain

Plain colour or wood-grain Solid Ash veneer stained in LPL with PVC edge tape. Colour of choice with ply edge.

Base available powder coated in any colour from the Dulux range.

Colours are indicative only.

From traditional meeting spaces with warm timber tones through to vivid agile environments, the flexibility of Mesa gives you design liberty and effortless functionality.