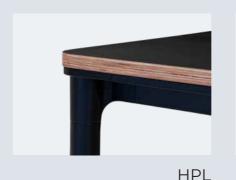

Black or white HPL with exposed Birch ply edge.

Plain colour or wood-grain

Plain colour or wood-grain Solid Ash veneer stained in LPL with PVC edge tape. Colour of choice with ply edge.

Base available powder coated in any colour from the Dulux range.