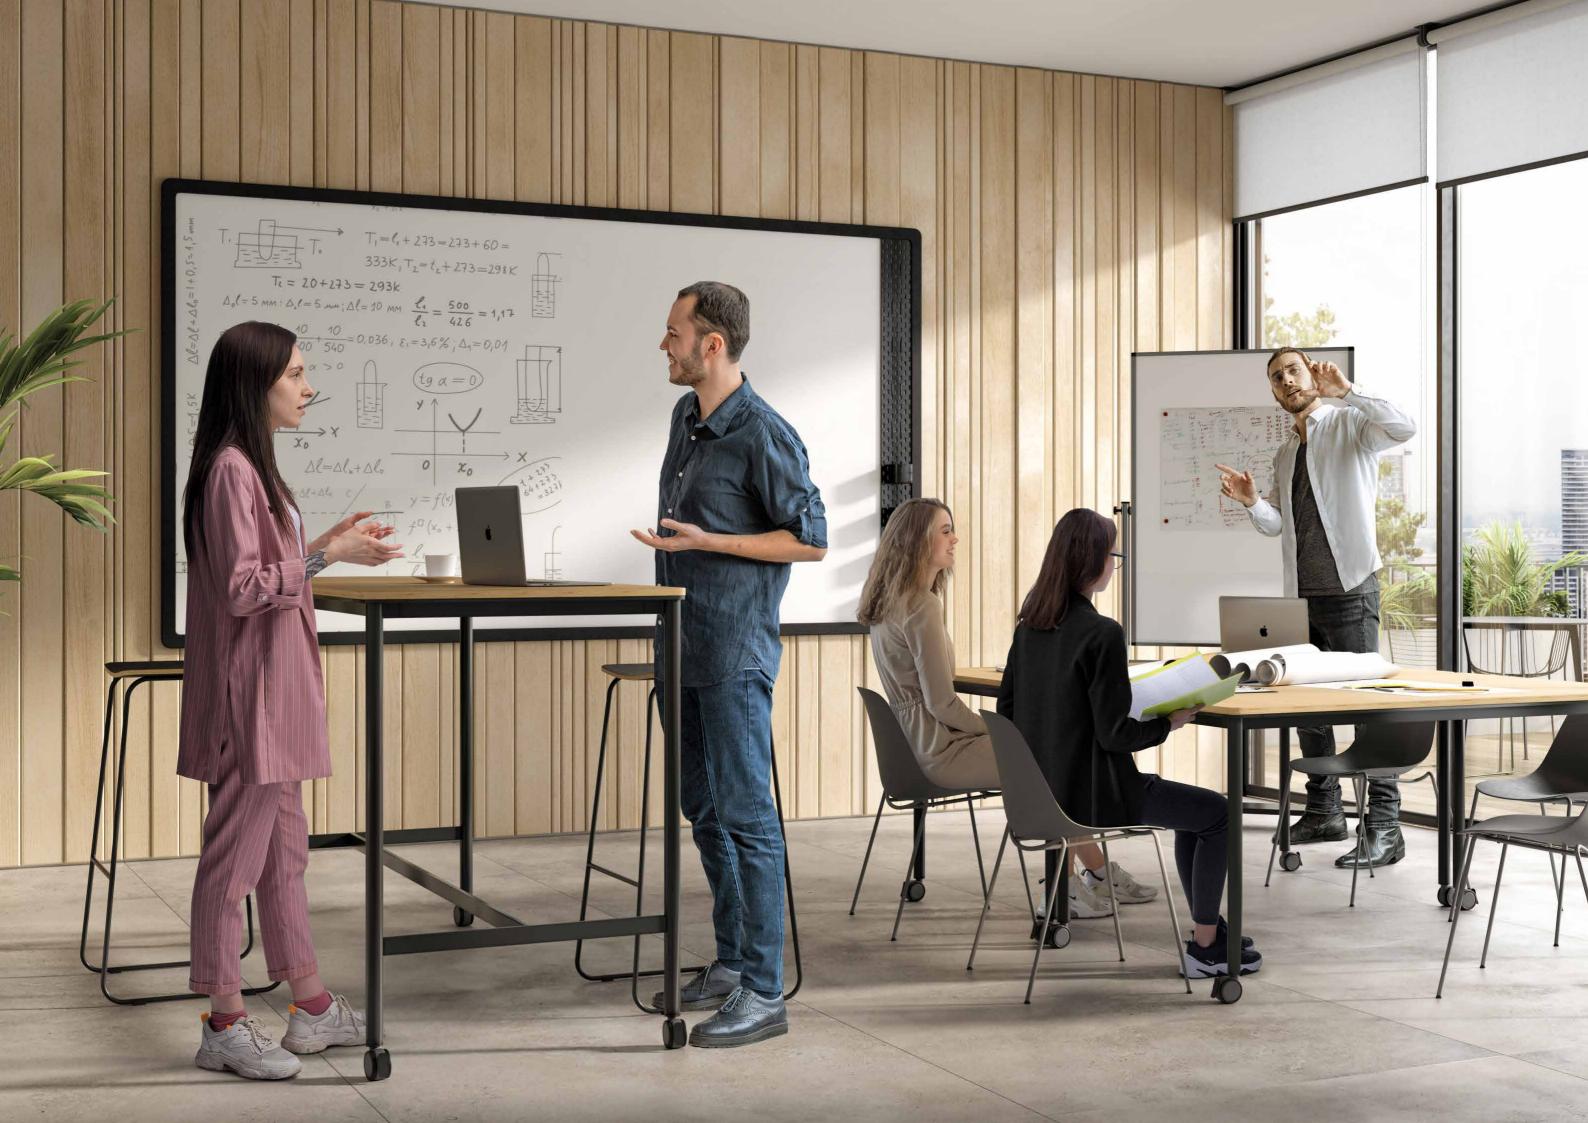

## Mesa.

Make activity happen without boundaries.

Mesa is a table solution for environments where work methods and requirements are constantly changing. Modern offices call for increased agility and what works now needs to be able to change rapidly for what tomorrow may bring.

Based on modular sizes that can be configured in multiple ways Mesa is designed to create spaces that can be easily adapted and used for different activities such as meetings, training sessions, workshops and presentations.