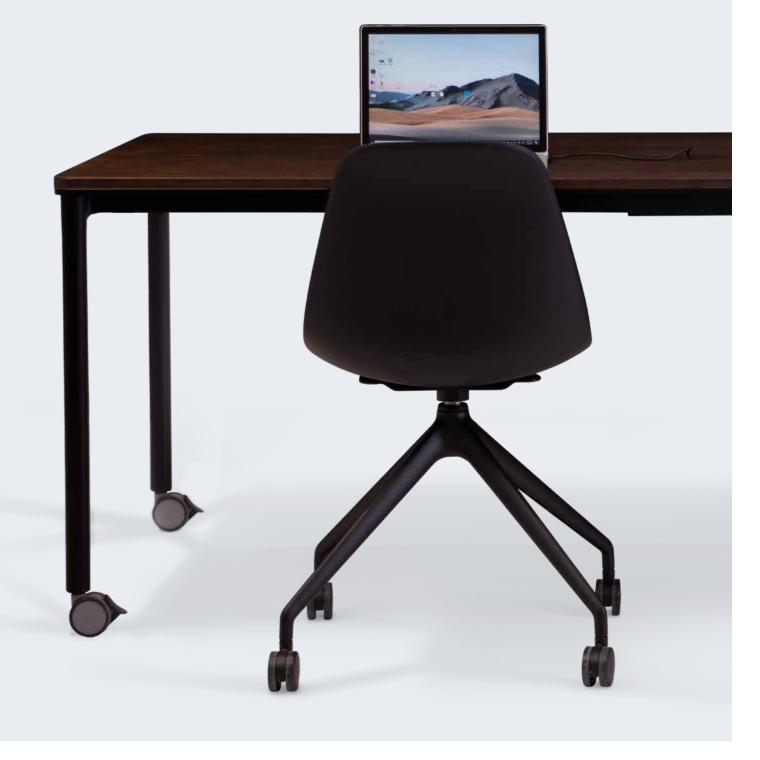

## Mesa Table.

All sizes available with or without castors - 750H.

Mesa Leaner.

All sizes available with or without castors - 1050H.

### Power smart.

Select your integrated power option, from the Utility Port with surface matched lid, through to the top mounted Trio fitting with power, USB and wireless charging, the Mesa collection has a power solution for every situation.