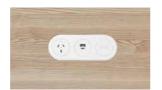

#### Echo Trio

1 power outlet, 1 USB C/A PD fast-charge module and 1 Wireless fast charge module

Available in Black or White finish.