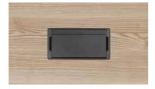

#### **Utility Port**

Removable lid machined out of top surface.

4 Power outlets and provision for 4 data in chassis mounted below top.