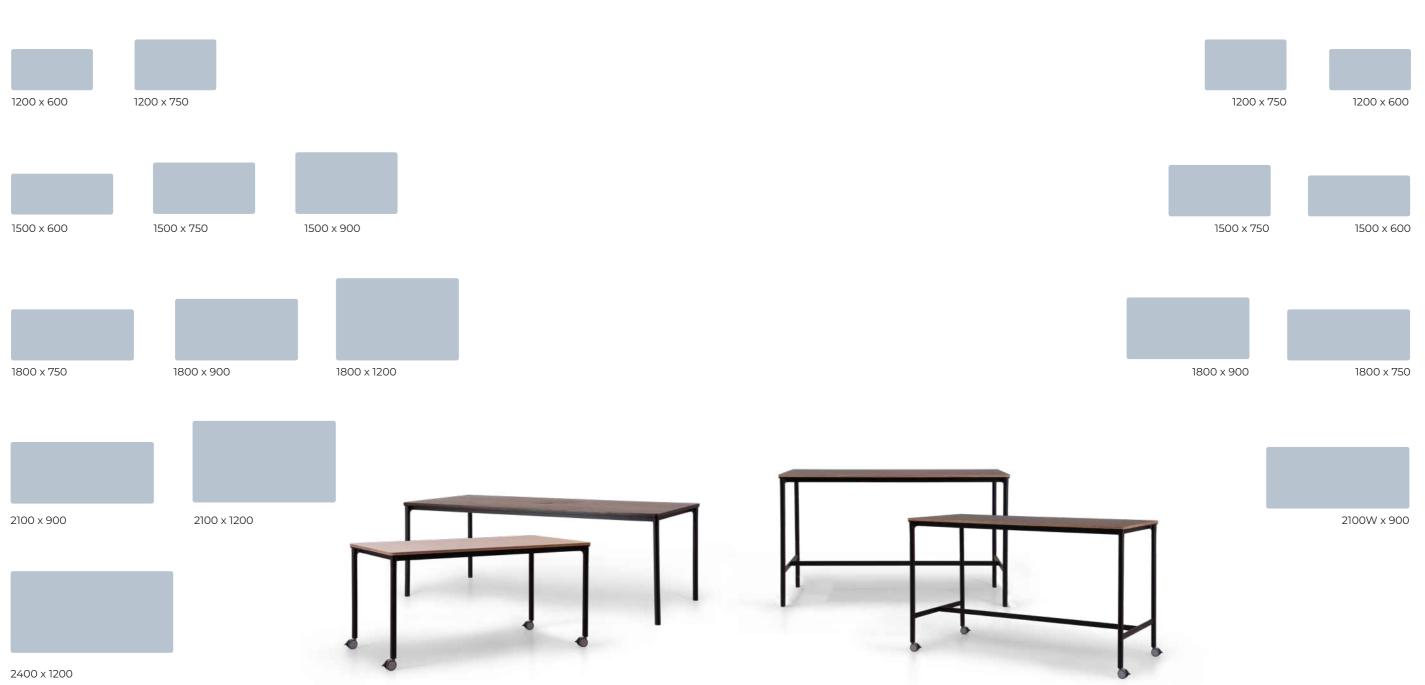

## Mesa Table.

All sizes available with or without castors - 750H.

Mesa Leaner.

All sizes available with or without castors - 1050H.