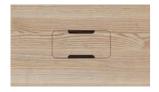

#### **Utility Port**

Removable lid machined out of top surface.

4 Power outlets and provision for 4 data in chassis mounted below top.