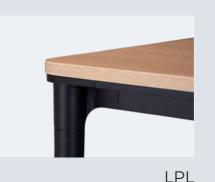

Black or white HPL with exposed Birch ply edge.

Plain colour or wood-grain

Plain colour or wood-grain Solid Ash veneer stained in LPL with PVC edge tape. Colour of choice with ply edge.

Base available powder coated in any colour from the Dulux range.