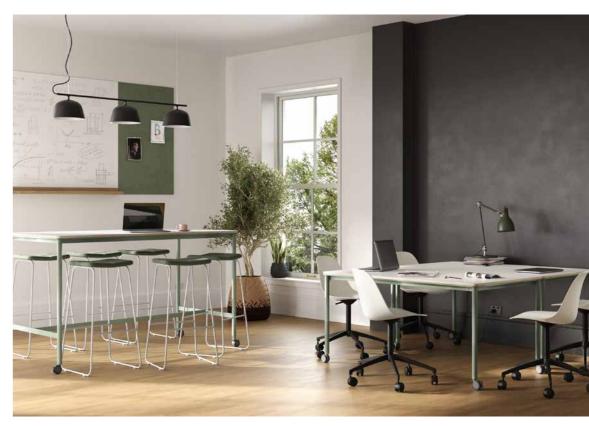

## Mesa.

Make activity happen without boundaries.

Mesa is a table solution for environments where work methods and requirements are constantly changing. Modern offices call for increased agility and what works now needs to be able to change rapidly for what tomorrow may bring.

Based on modular sizes that can be configured in multiple ways Mesa is designed to create spaces that can be easily adapted and used for different activities such as meetings, training sessions, workshops and presentations.

Colours are indicative only.

From traditional meeting spaces with warm timber tones through to vivid agile environments, the flexibility of Mesa gives you design liberty and effortless functionality.