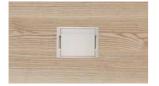

#### Accede 2 Insert

Single hinged lid with cable flap.

2 Power outlets and provision for 3 data.

Available in Black or White finish.

#### t Accede 4 Insert

Single hinged lid with cable flap.

4 Power outlets and provision for 5 data.

Available in Black or White finish.