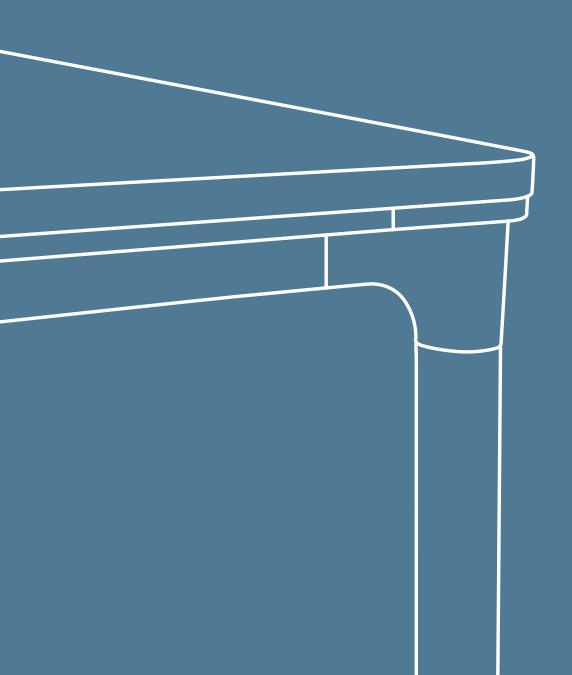

Origin: Designed and manufactured by Harrows in New Zealand.

Made from: Aluminum and diecast frame with panel top.

Finish: HPL, LPL or stained ash veneer top.

Powder coated frame.

Options: Table or Leaner.

## Mesa Table.

All sizes available with or without castors - 750H.

Mesa Leaner.

All sizes available with or without castors - 1050H.