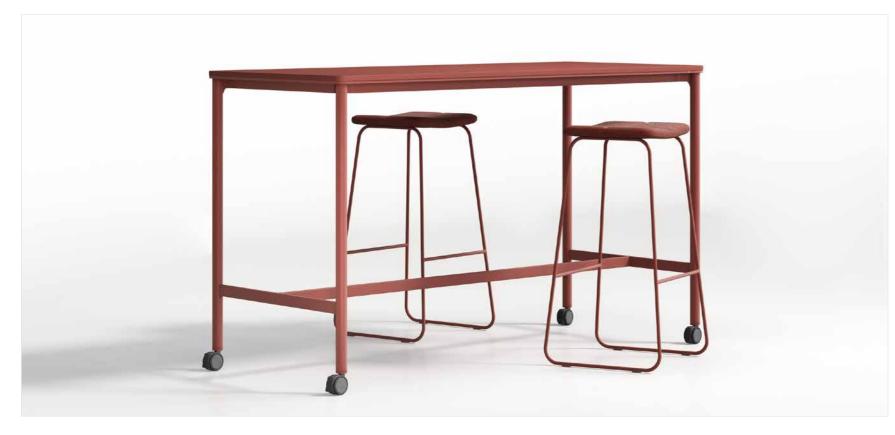

## Mesa.

Make activity happen without boundaries.

Mesa is a table solution for environments where work methods and requirements are constantly changing. Modern offices call for increased agility and what works now needs to be able to change rapidly for what tomorrow may bring.

Based on modular sizes that can be configured in multiple ways Mesa is designed to create spaces that can be easily adapted and used for different activities such as meetings, training sessions, workshops and presentations.

## Mesa Table.

All sizes available with or without castors - 750H.

Mesa Leaner.

All sizes available with or without castors - 1050H.