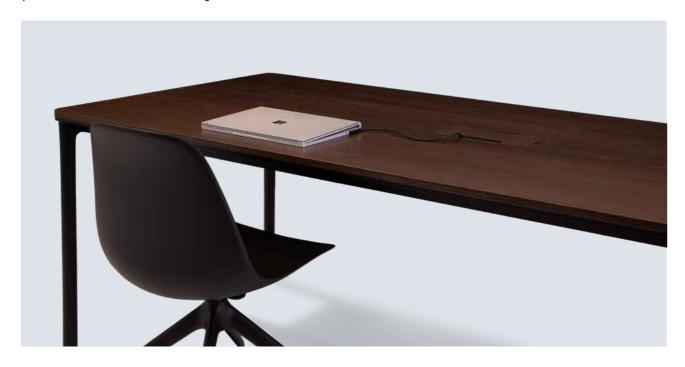

### Power smart.

Select your integrated power option, from the Utility Port with surface matched lid, through to the top mounted Trio fitting with power, USB and wireless charging, the Mesa collection has a power solution for every situation.