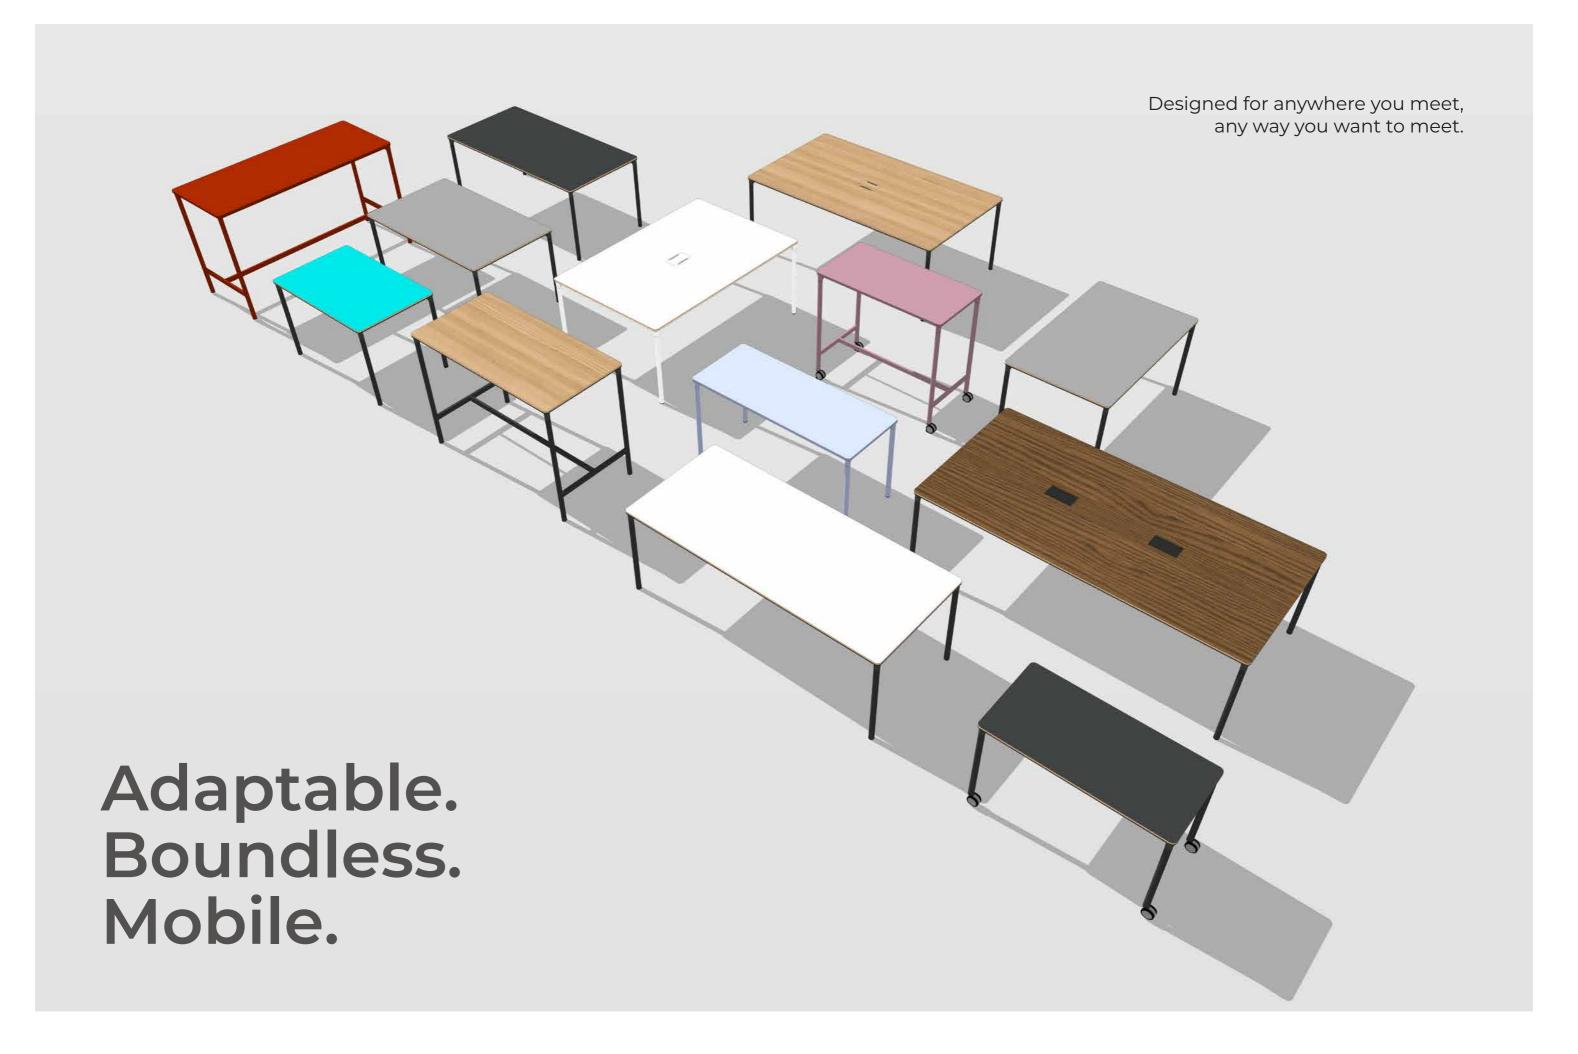

# Customise your space.

Designed and manufactured in New Zealand by Harrows, the Mesa Collection is endlessly customizable with tops available in LPL, HPL over birch ply or Ash veneer stained in colour of choice.

Black or white HPL with exposed Birch ply edge.

Plain colour or wood-grain

Plain colour or wood-grain Solid Ash veneer stained in LPL with PVC edge tape. Colour of choice with ply edge.

Base available powder coated in any colour from the Dulux range.

Colours are indicative only.

From traditional meeting spaces with warm timber tones through to vivid agile environments, the flexibility of Mesa gives you design liberty and effortless functionality.